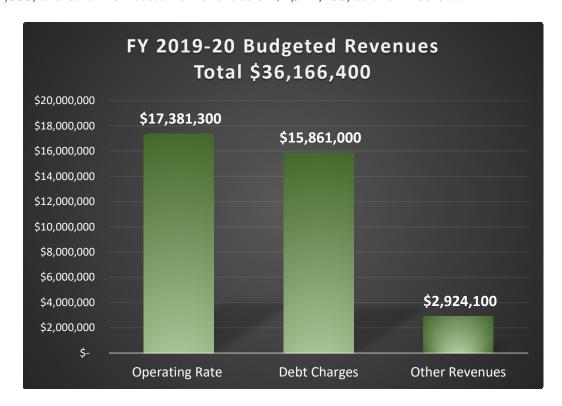

#### **Revenues & Expenses**

Revenues for FY 2020 are driven by Operating Rate revenues of \$17,381,300, Debt Service charges of \$15,861,000, and other non-customer revenues of \$2,924,100, as shown below: