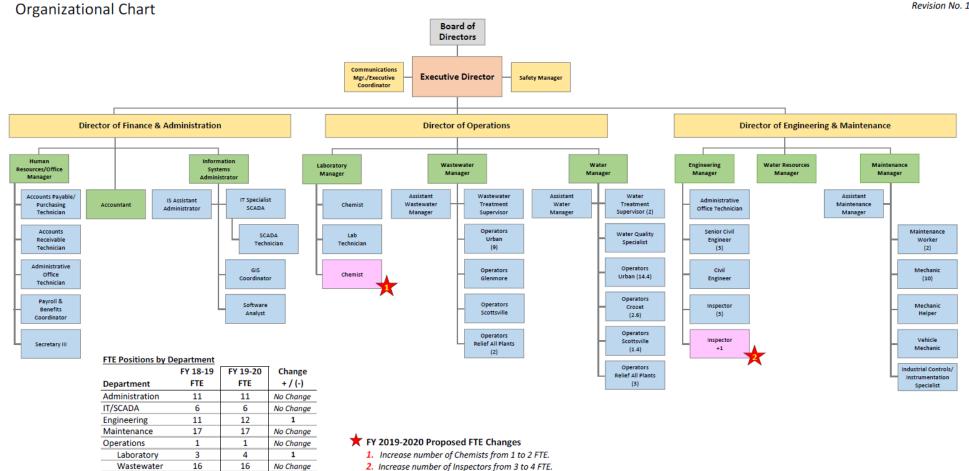

#### **Proposed FY 2019-2020 Organization Chart**

#### FY 2019-2020 Proposed Budget

Revision No. 1

One employee per position unless otherwise noted in parenthesis ()

Total

26.4

91.4

26.4

No Change