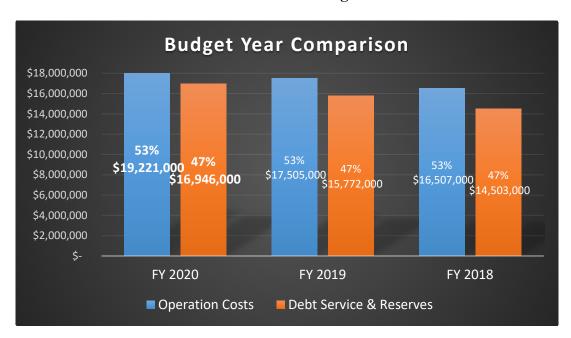

The Authority's overall ratio of Operating expenses and Debt Service costs are similar to the last several years, with Operating expenses representing roughly 53% of the total budget and Debt Service costs being 47% of the total, as shown below: