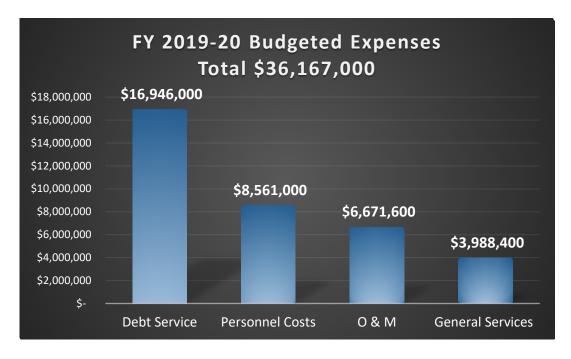

Expenses are largely driven by four major categories. Debt Service costs related to capital expenses are \$16,946,000. These expenses are estimated to increase \$1,174,000 over the current year to support recent and future major projects including the Birdwood Water Line, Water Treatment Plant Upgrades, Beaver Creek Dam and Pump Station Modifications, and Crozet Wastewater Equalization Tank.

Personnel and Benefit costs are the second largest expense with \$8,561,000 in estimated costs. Costs for Operations and Maintenance, which includes chemicals, building repairs, equipment maintenance, IT/SCADA, supplies and materials will total approximately \$6,671,600. General Service costs, which includes professional fees, utilities, insurance, permits, and data and voice communications, are anticipated to cost \$3,988,400, as shown below: