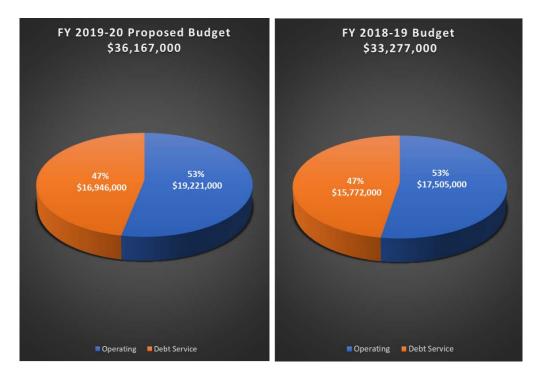

Overall, annual charges for the City are proposed to increase 3.4% (\$491,200), and 9 % (\$1,511,600) for the ACSA. A comparison of the FY 2019-2020 budget with the FY 2018-2019 budget is shown below:

The Authority's overall ratio of Operating expenses and Debt Service costs are similar to the last several years, with Operating expenses representing roughly 53% of the total budget and Debt Service costs being 47% of the total, as shown below: