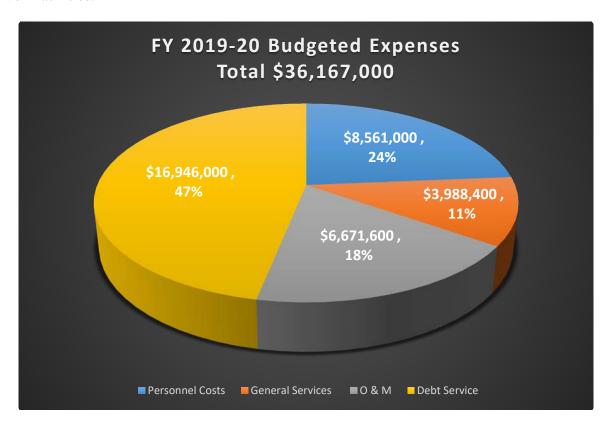

The proposed budget includes \$19,221,000 for Operating expenses and \$16,946,000 for Debt Service charges. Operating expenses include Personnel costs (staff salaries and benefits), General Services costs (professional fees, utilities, insurance, permits, and data and voice communications), and Operation and Maintenance costs (chemicals, building repairs, equipment maintenance, and technology). Debt Service charges represent 47% of our budget, and provide funding to construct and renew our major infrastructure including water and wastewater treatment plants, pumping stations, piping systems and reservoir facilities.

Expenses are largely driven by four major categories. Debt Service costs related to capital expenses are \$16,946,000. These expenses are estimated to increase \$1,174,000 over the current year to support recent and future major projects including the Birdwood Water Line, Water Treatment Plant Upgrades, Beaver Creek Dam and Pump Station Modifications, and Crozet Wastewater Equalization Tank.

Personnel and Benefit costs are the second largest expense with \$8,561,000 in estimated costs. Costs for Operations and Maintenance, which includes chemicals, building repairs, equipment maintenance, IT/SCADA, supplies and materials will total approximately \$6,671,600. General Service costs, which includes professional fees, utilities, insurance, permits, and data and voice communications, are anticipated to cost \$3,988,400, as shown below: