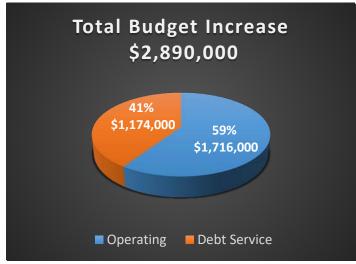

#### **Budget Overview**

The Rivanna Water and Sewer Authority provides wholesale drinking water and wastewater treatment services for the City of Charlottesville and the Albemarle County Service Authority (ACSA). An FY 2019-2020 budget of \$36,167,000 is proposed to strategically provide these water and wastewater services in a financially responsible manner for our customers and the community. The FY 2019-2020 budget proposes an increase of \$1.72 million in Operating expenses and an increase of \$1.17 million in Debt Service charges for a total budget increase of \$2.89 million, or 8.68% above the FY 2018-2019 budget. Annual charges for the City are proposed to increase 3.4% (\$491,200), and 9% (\$1,511,600) for the ACSA.

The FY 2019-2020 budget proposes an increase of \$1.72 million in Operating expenses and an increase of \$1.17 million in Debt Service charges for a total budget increase of \$2.89 million, or 8.68% above the FY 2018-2019 budget, as shown below: