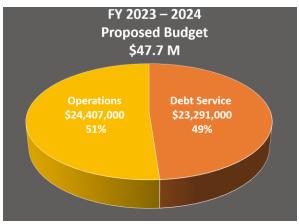

To provide the capacity and reliability needed to appropriately serve our customers, we are guided by our Strategic Plan priorities of Optimization and Resiliency, Workforce Development, Communication and Collaboration, Planning and Infrastructure, and Environmental Stewardship. The proposed budget includes \$24,407,000 for Operating expenses and \$23,291,000 for Debt Service charges, including a total budget increase of \$5,847,000, or 13.9%. Operating expenses include Workforce (salaries; benefits; training; and uniforms), General Services (professional and nonprofessional contract services; utilities; biosolids transportation and disposal; odor control; information technology; insurance; permits; and communications), and Operation and Maintenance (chemicals; repairs and maintenance for buildings, vehicles, and equipment; fuel; and depreciation). Debt Service charges represent 49% of our budget and provide funding to construct and renew our major infrastructure including water and wastewater treatment plants, pumping stations, piping systems and reservoir facilities.

## B. Increase in Debt Service Charges: \$3,592,000

Debt Service costs of \$23,291,000 represent the largest component of our budget (49%). These debt costs are estimated to increase \$3,592,000 to support major projects in our FY 24 – 28 CIP including the Airport Road Water Pump Station, Central Water Line, Ragged Mtn Reservoir to Observatory WTP Water Line, South Fork Rivanna Reservoir to Ragged Mtn. Reservoir Water Line, and the Beaver Creek Reservoir Dam and Pump Station Improvements. The Authority's overall ratio of Operating expenses and Debt Service costs is moving closer to equal allocations with Operating expenses representing 51% of the total budget and Debt Service costs being 49% of the total budget, as shown below in comparison to FY 2022-2023: