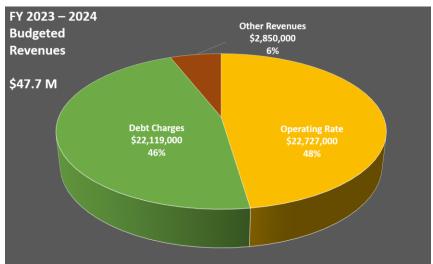

#### Revenues

Revenues for FY 2023 - 2024 are based upon estimated Operating Rate revenues of \$22,727,000, Debt Service charges of \$22,119,000, other non-customer revenues of \$2,850,000 (RSWA allocation, septage receiving, nutrient credits, County septage station support, use of reserves, and interest income), as shown below: