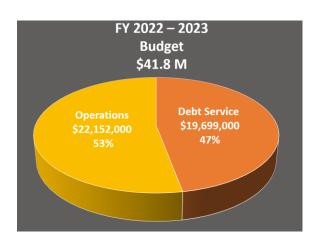

## B. Increase in Debt Service Charges: \$3,592,000

Debt Service costs of \$23,291,000 represent the largest component of our budget (49%). These debt costs are estimated to increase \$3,592,000 to support major projects in our FY 24 – 28 CIP including the Airport Road Water Pump Station, Central Water Line, Ragged Mtn Reservoir to Observatory WTP Water Line, South Fork Rivanna Reservoir to Ragged Mtn. Reservoir Water Line, and the Beaver Creek Reservoir Dam and Pump Station Improvements. The Authority's overall ratio of Operating expenses and Debt Service costs is moving closer to equal allocations with Operating expenses representing 51% of the total budget and Debt Service costs being 49% of the total budget, as shown below in comparison to FY 2022-2023: