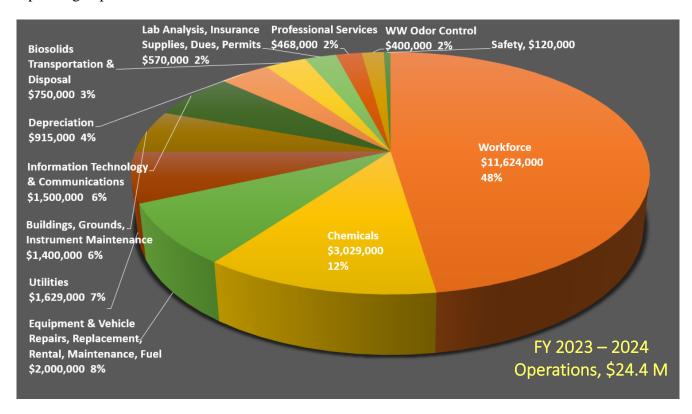

To provide the capacity and reliability needed to appropriately serve our customers, we are guided by our Strategic Plan priorities of Optimization and Resiliency, Workforce Development, Communication and Collaboration, Planning and Infrastructure, and Environmental Stewardship. The proposed budget includes \$24,407,000 for Operating expenses and \$23,291,000 for Debt Service charges, including a total budget increase of \$5,847,000, or 13.9%. Operating expenses include Workforce (salaries; benefits; training; and uniforms), General Services (professional and nonprofessional contract services; utilities; biosolids transportation and disposal; odor control; information technology; insurance; permits; and communications), and Operation and Maintenance (chemicals; repairs and maintenance for buildings, vehicles, and equipment; fuel; and depreciation). Debt Service charges represent 49% of our budget and provide funding to construct and renew our major infrastructure including water and wastewater treatment plants, pumping stations, piping systems and reservoir facilities.

A new Division of Administration and Communications is requested, along with four additional positions, as we expand our organizational structure and staffing to strengthen our focus on Strategic Plan priorities including brand identity, community outreach, diversity in our workforce, and leadership development. The proposed budget includes a 6% cost-of-living and 2% merit pool for staff salary increases to retain and attract qualified staff to provide our essential services. A detailed outline of our Operating expenses is shown below: