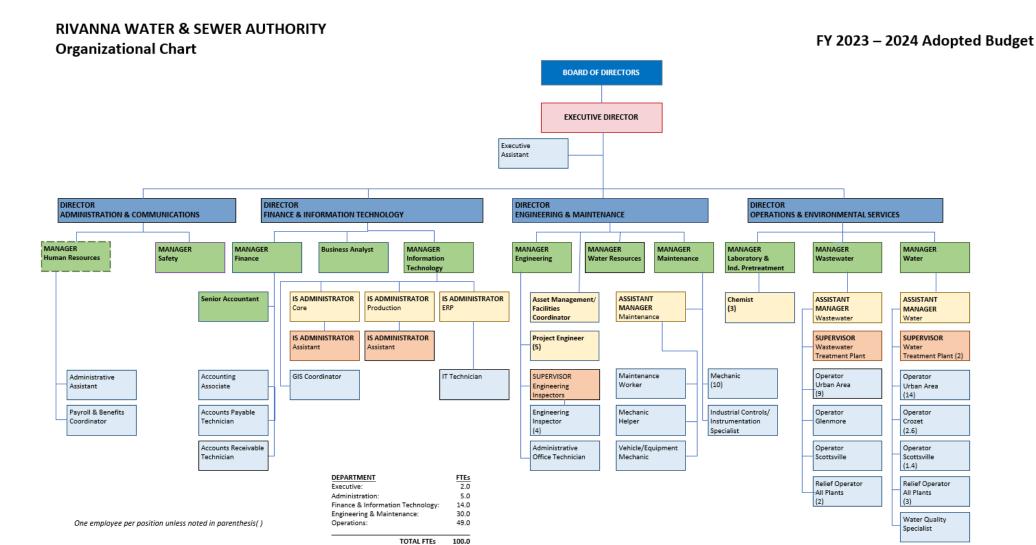

A new Division of Administration and Communications is requested, along with four additional positions, as we expand our organizational structure and staffing to strengthen our focus on Strategic Plan priorities including brand identity, community outreach, diversity in our workforce, and leadership development. The proposed budget includes a 6% cost-of-living and 2% merit pool for staff salary increases to retain and attract qualified staff to provide our essential services. A detailed outline of our Operating expenses is shown below: