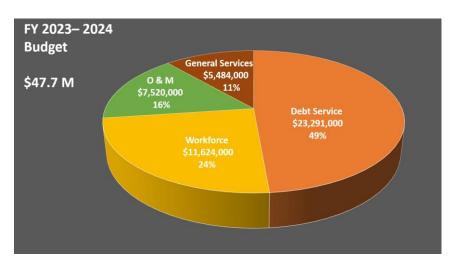

To provide the capacity and reliability needed to appropriately serve our customers, we are guided by our Strategic Plan priorities of Optimization and Resiliency, Workforce Development, Communication and Collaboration, Planning and Infrastructure, and Environmental Stewardship. The proposed budget includes \$24,407,000 for Operating expenses and \$23,291,000 for Debt Service charges, including a total budget increase of \$5,847,000, or 13.9%. Operating expenses include Workforce (salaries; benefits; training; and uniforms), General Services (professional and nonprofessional contract services; utilities; biosolids transportation and disposal; odor control; information technology; insurance; permits; and communications), and Operation and Maintenance (chemicals; repairs and maintenance for buildings, vehicles, and equipment; fuel; and depreciation). Debt Service charges represent 49% of our budget and provide funding to construct and renew our major infrastructure including water and wastewater treatment plants, pumping stations, piping systems and reservoir facilities.

## B. Increase in Debt Service Charges: \$3,592,000

Debt Service costs of \$23,291,000 represent the largest component of our budget (49%). These debt costs are estimated to increase \$3,592,000 to support major projects in our FY 24 – 28 CIP including the Airport Road Water Pump Station, Central Water Line, Ragged Mtn Reservoir to Observatory WTP Water Line, South Fork Rivanna Reservoir to Ragged Mtn. Reservoir Water Line, and the Beaver Creek Reservoir Dam and Pump Station Improvements. The Authority's overall ratio of Operating expenses and Debt Service costs is moving closer to equal allocations with Operating expenses representing 51% of the total budget and Debt Service costs being 49% of the total budget, as shown below in comparison to FY 2022-2023: