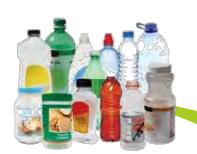

### **Plastic Bottles & Containers**

Plastic Bottles & Containers are ridge plastic #1 - #7. This includes water bottles, jars, cups, storage containers, and more.

## PLASTIC BOTTLES & CONTAINERS [rigid]

Plastics # 1- #7 now classified as RIGID PLASTIC BOTTLES & CONTAINERS

Produce, Deli, Bakery Containers, Cups & Trays

Soda, Water & Other Drink Bottles Food & Household Bottles/Jars