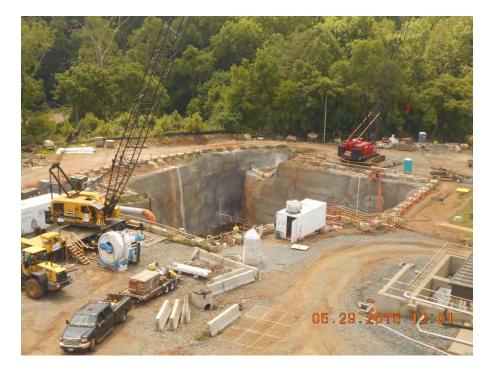

|
| Second Contractor Mobilization to Existing Pump Station              | December 2016                 |
| Connect Existing Pump to Station to Tunnel                           | December 2016 - February 2017 |
| Bypass pumping at Existing Pump Station                              | February 2017 - March 2017    |
| Place New Rivanna Pump Station into operation                        | February 2017 - March 2017    |
| Demolish Existing Pump Station and restore property                  | March 2017 - May 2017         |
| Project Completion                                                   | Summer 2017                   |

## New Rivanna Pump Station & Interceptor Tunnel Overall Aerial View



## New Rivanna Pump Station & Interceptor Tunnel Existing Pump Station