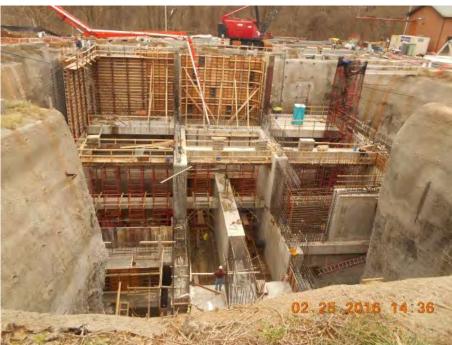

|
| Second Contractor Mobilization to Existing Pump Station              | December 2016                 |
| Connect Existing Pump to Station to Tunnel                           | December 2016 - February 2017 |
| Bypass pumping at Existing Pump Station                              | February 2017 - March 2017    |
| Place New Rivanna Pump Station into operation                        | February 2017 - March 2017    |
| Demolish Existing Pump Station and restore property                  | March 2017 - May 2017         |
| Project Completion                                                   | Summer 2017                   |

## New Rivanna Pump Station & Interceptor Tunnel Overall Aerial View



## New Rivanna Pump Station & Interceptor Tunnel Existing Pump Station