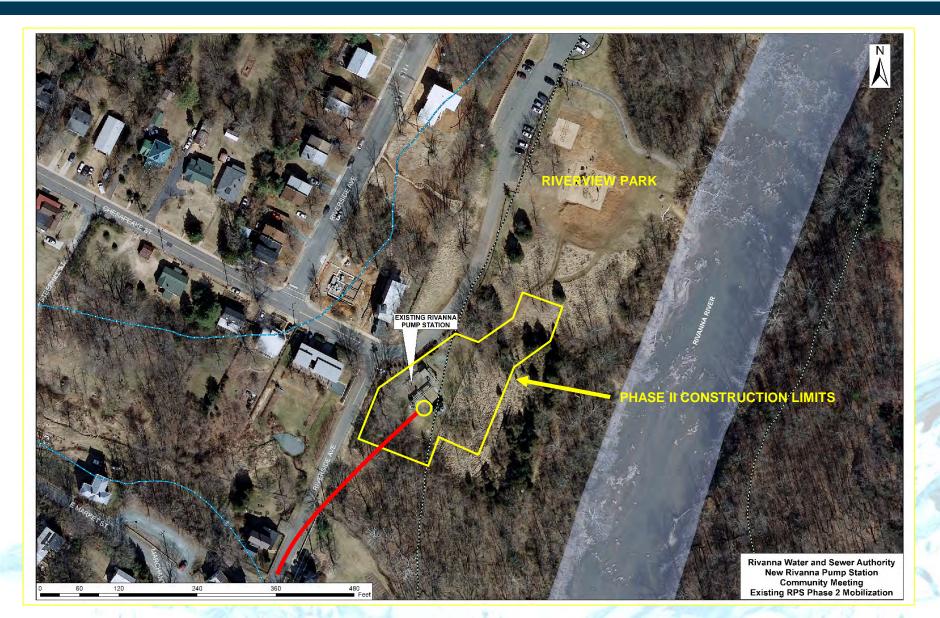

|
| Second Contractor Mobilization to Existing Pump Station              | December 2016                 |
| Connect Existing Pump to Station to Tunnel                           | December 2016 - February 2017 |
| Bypass pumping at Existing Pump Station                              | February 2017 - March 2017    |
| Place New Rivanna Pump Station into operation                        | February 2017 - March 2017    |
| Demolish Existing Pump Station and restore property                  | March 2017 - May 2017         |
| Project Completion                                                   | Summer 2017                   |

## New Rivanna Pump Station & Interceptor Tunnel Overall Aerial View



## New Rivanna Pump Station & Interceptor Tunnel Existing Pump Station