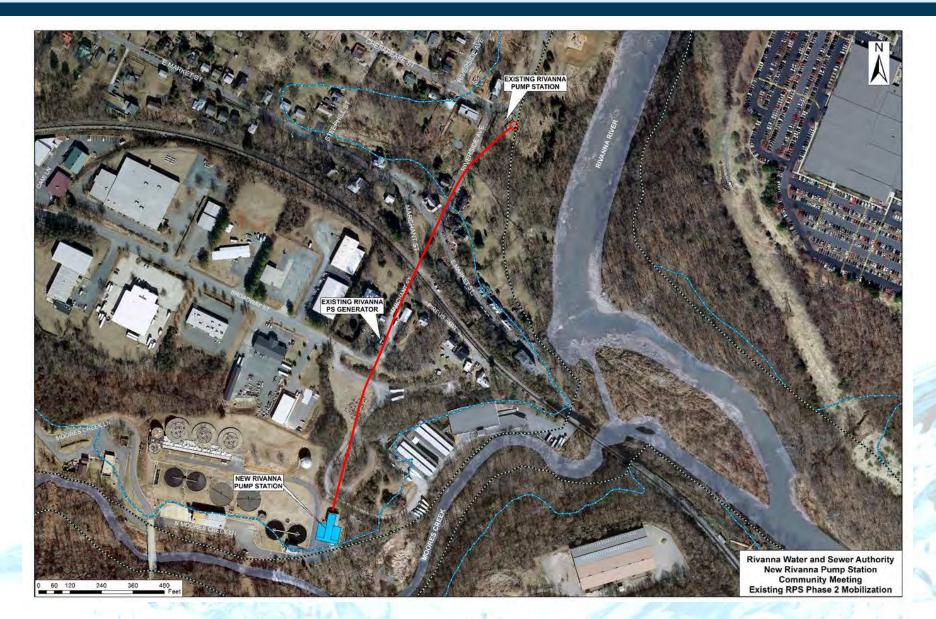

vity                                                             | Date                          |
| Second Contractor Mobilization to Existing Pump Station              | December 2016                 |
| Connect Existing Pump to Station to Tunnel                           | December 2016 - February 2017 |
| Bypass pumping at Existing Pump Station                              | February 2017 - March 2017    |
| Place New Rivanna Pump Station into operation                        | February 2017 - March 2017    |
| Demolish Existing Pump Station and restore property                  | March 2017 - May 2017         |
| Project Completion                                                   | Summer 2017                   |

## New Rivanna Pump Station & Interceptor Tunnel Overall Aerial View



## New Rivanna Pump Station & Interceptor Tunnel Existing Pump Station